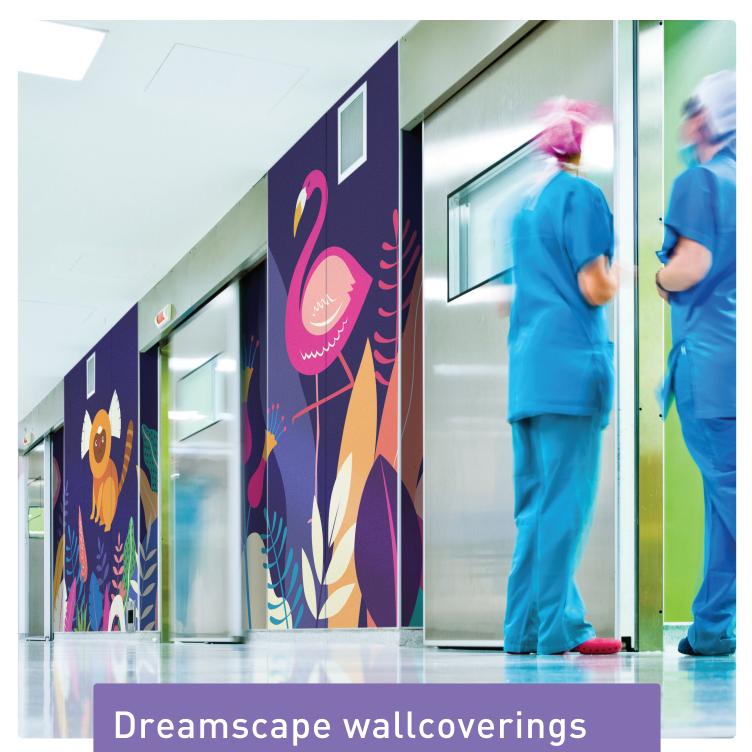

## DREAMSCAPE ARTIST CANVAS

### **COMMERCIAL GRADE WALL COVERING**

SOLVENT, UV CURABLE AND LATEX INKJET MEDIA

### **APPLICATIONS**

Embossed printable wallcovering for long term decoration.

| Roll Width             | 137cm                                                                                                                                                                                                                       |
|------------------------|-----------------------------------------------------------------------------------------------------------------------------------------------------------------------------------------------------------------------------|
| Roll Length            | 22.86 metres                                                                                                                                                                                                                |
| Nominal Weight         | 440gsm                                                                                                                                                                                                                      |
| Material Backing       | Embossed PVC face with polyester non woven backing                                                                                                                                                                          |
| Fire Retardant         | AS/NZS<br>3837:1998<br>fire test                                                                                                                                                                                            |
| Treatment              | FR treated<br>Mould, mildew & fungal resistant                                                                                                                                                                              |
| Printing Compatibility | Solvent ECO UV Llatex                                                                                                                                                                                                       |
| Features               | Non woven polyester backing provides easy hanging and removal<br>Can be installed using commercially available wallpaper adhesives<br>Heavy duty commercial grade for long term decoration<br>Fire rating AS/NZS 3837: 1998 |