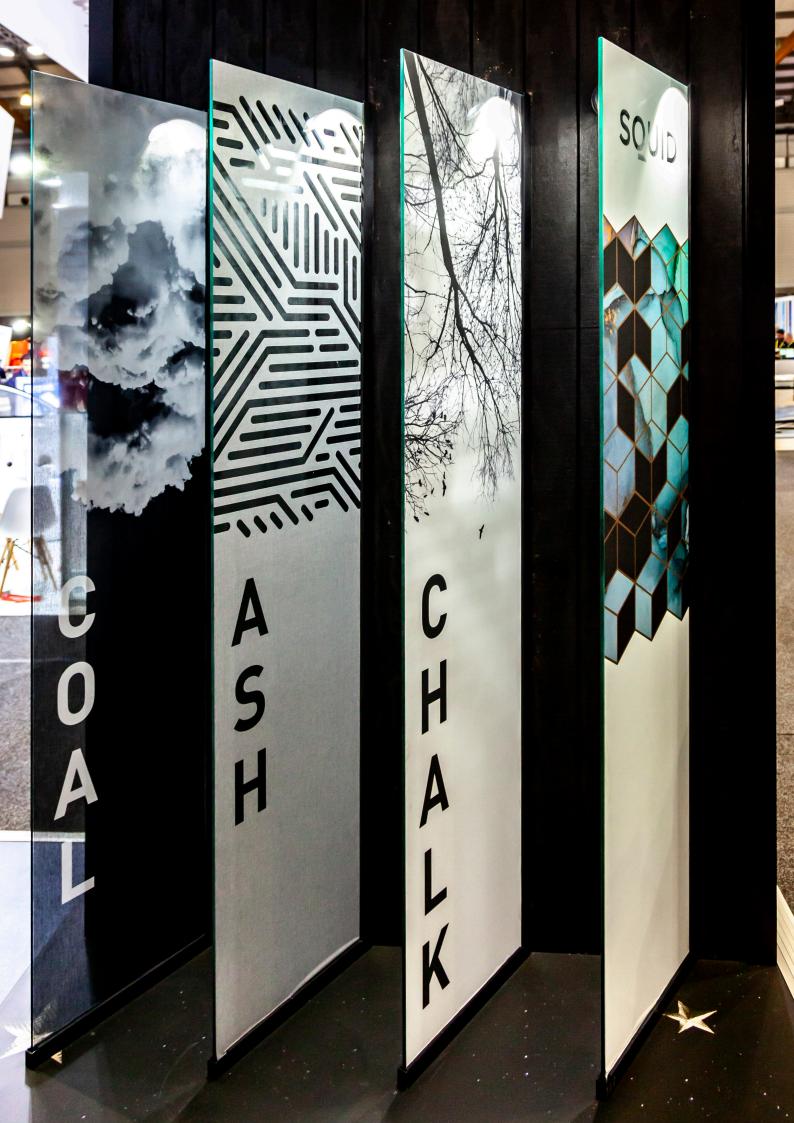

|

\*Squid<sup>®</sup> has a service life of 5 years providing that Squid<sup>®</sup> is correctly installed on a vertical glass surface.

Ricky Richards (Sales) Pty. Ltd | ABN 18 000 946 725

Information contained in this brochure is accurate and based on the latest product information available at the time of printing. While Ricky Richards (Sales) P/L makes all efforts to provide accurate information, we maintain the right to make changes as necessary. rickyrichards.com.au JULY 2019



# FABRICS & TEXTILES







## **be.tex**<sup>®</sup> ECO DISPLAY - MATTE POLYESTER FABRIC

**DIGITAL PRINTING TEXTILES** 

### **DESCRIPTION**

Eco Display is a treated and heat set, fire retardant knitted polyester digital printing textile.

## **APPLICATIONS**

Ideal for frame display systems, pop up displays, roll up displays, x-kite displays and banners.



| Roll Widths            | 260cm & 320cm                                  |
|------------------------|------------------------------------------------|
| Roll Length            | 100 metres                                     |
| Nominal Weight         | 210gsm                                         |
| Fabric Type            | Knitted polyester                              |
| Thickness              | 410 micron