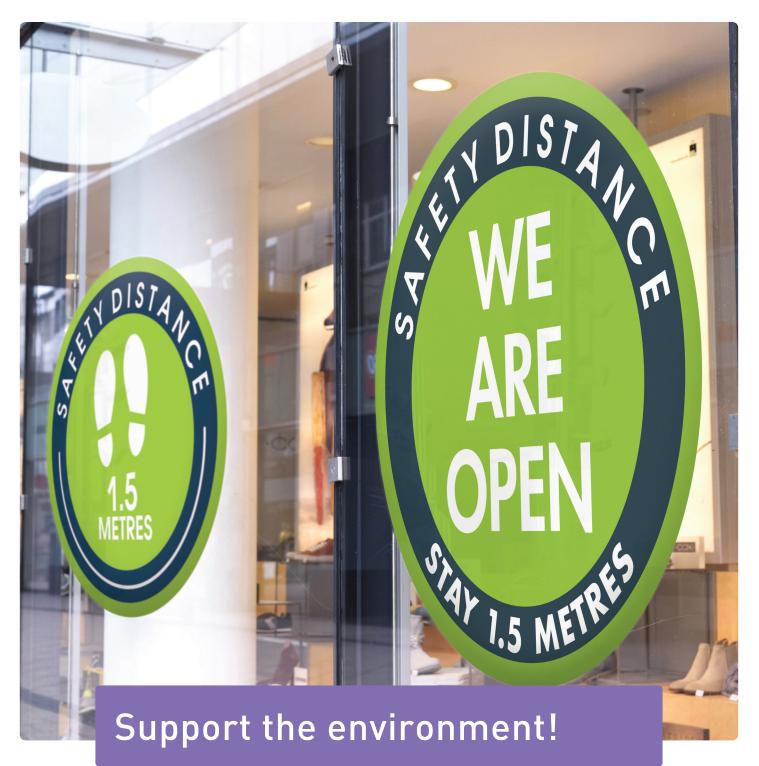

### **FLOOR GRAPHICS**

## PRO-FLOOR DIRECT PRINT FLOOR SAV

SOLVENT, UV CURABLE AND LATEX INKJET MEDIA

### DESCRIPTION

Direct print non-slip vinyl for floors, walls, carpet and sidewalk graphics. No lamination required.

slip resistant

| Roll Width             | 137cm                                                                                                                                                                                                     |
|------------------------|-----------------------------------------------------------------------------------------------------------------------------------------------------------------------------------------------------------|
| Roll Lengths           | 25 metres & 50 metres                                                                                                                                                                                     |
| Thickness              | 150 micron                                                                                                                                                                                                |
| Liner                  | PE coated                                                                                                                                                                                                 |
| Film                   | Coated 120gsm paper                                                                                                                                                                                       |
| Adhesive               | Removable                                                                                                                                                                                                 |
| Finish                 | Embossed textured matte                                                                                                                                                                                   |
| Outdoor Durability     | 2 up to 2yr *                                                                                                                                                                                             |
| Printing Compatibility | Ssolvent ECO UV Llatex                                                                                                                                                                                    |
| Features               | Excellent slip resistance (Slip Resistant Test AS 4586:2013)<br>R11 Slip Rating<br>Long durability due to the composition of PVC and fabric<br>Residue free removability<br>Short to medium term flooring |