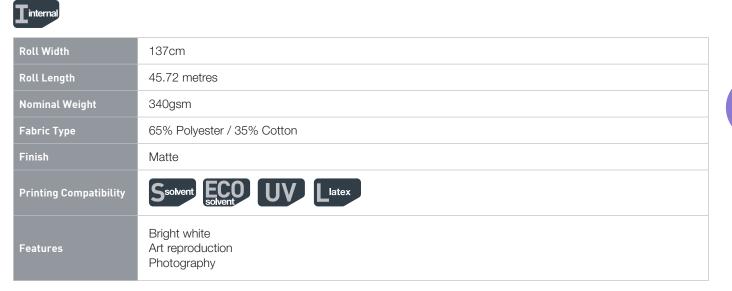

|
| Finish                 | Matte acrylic top coat                             |
| Printing Compatibility | Ssolvent ECO UV Llatex                             |
| Features               | Archival quality<br>Acid free<br>Wide colour gamut |

Ricky Richards (Sales) Pty. Ltd | ABN 18 000 946 725 Information contained in this brochure is accurate and based on the latest product information available at the time of printing. While Ricky Richards (Sales) P/L makes all efforts to provide accurate information, we maintain the right to make changes as necessary.





## FREDRIX TARA POLY MATTE MATTE CANVAS

SOLVENT, UV CURABLE AND LATEX INKJET MEDIA

## DESCRIPTION

Fredrix Tara Poly is a polyester/cotton canvas, ideal for for fine art reproductions, museum and gallery spaces.



rickyrichards.com.au SEPTEMBER 2021

# DREAMSCAPE® AND BILD

# Let your designs come to life with Ricky printable media

Dreamscape<sup>®</sup> wall coverings and BILD<sup>™</sup> free floating flooring are exclusively available from Ricky. Both printable products are suitable for commercial projects that allow you to create unique spaces in various locations for your client. Easy to install, remove or changeover to the latest promotion, these products are fire retardant and can be printed using solvent, UV and latex inks.

Contact your **Print Media** expert today, call **02 9735 3333** 

**Print Media** 

rickyrichards.com.au

15







## **COMET** SYNTHETIC BLOCKOUT PP FILM

SOLVENT, UV CURABLE AND LATEX INKJET MEDIA

#### **DESCRIPTION**

Comet is a blockout polypropylene, durable s