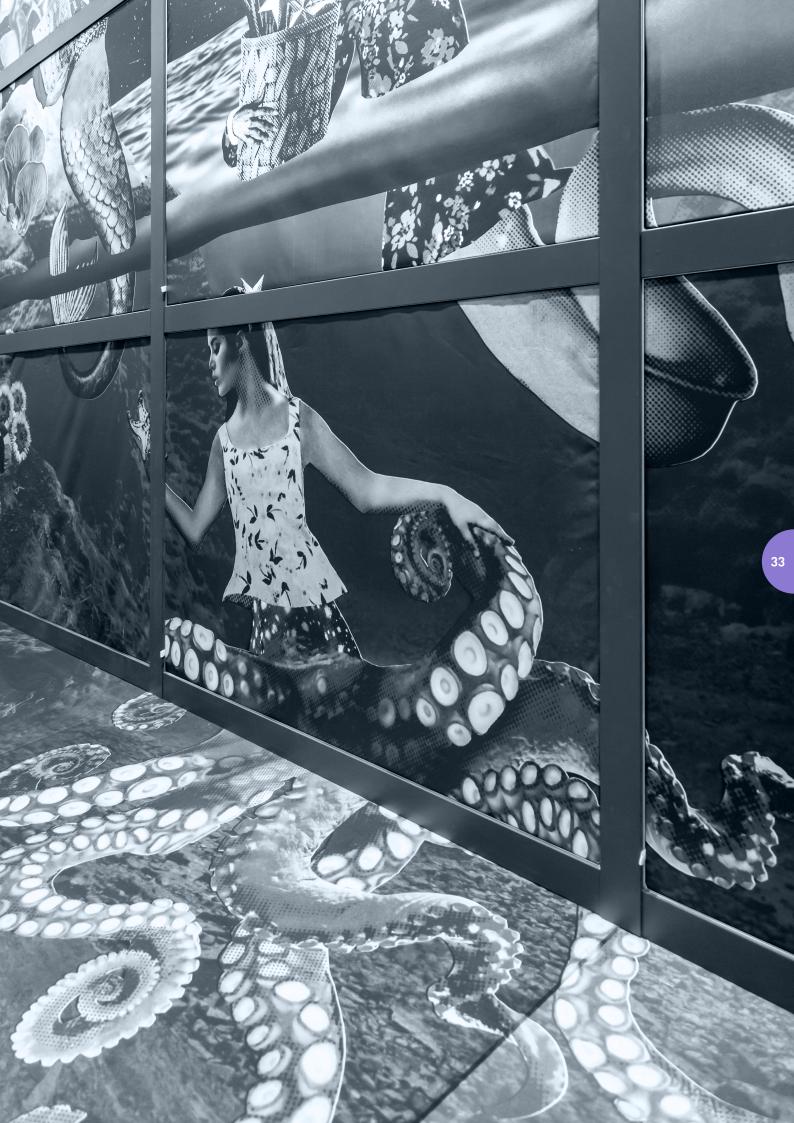

### **FLOOR GRAPHICS**

## BILD LONG TERM PRINTABLE FLOOR COVERING

SOLVENT AND UV CURABLE INKJET MEDIA

### **APPLICATIONS**

Premium floor graphics ideal for retail POS, trade shows, stage, TV, movie sets, show rooms, museums, convention centres, sports arenas, bars, restaurants and gymnasiums.

| <b>T</b> internal <b>E</b> external | Slip<br>resistant                                                                                                  |
|-------------------------------------|--------------------------------------------------------------------------------------------------------------------|
| Product Finish                      | Ceramic                                                                                                            |
| Roll Widths                         | 152cm & 304cm                                                                                                      |
| Roll Length                         | 15.24 metres                                                                                                       |
| Nominal Weight                      | 2440gsm                                                                                                            |
| Finish                              | Matte                                                                                                              |
| Material                            | Extruded clear PVC sheet                                                                                           |
| Thickness                           | 1.9mm                                                                                                              |
| Fire Retardant                      | AS/ISO9239.1<br>fire test                                                                                          |
| Printing Compatibility              | UV                                                                                                                 |
| Features                            | Reverse side printing<br>Reusable<br>Easy to clean<br>No adhesive necessary<br>Slip, tear, chemical and waterproof |