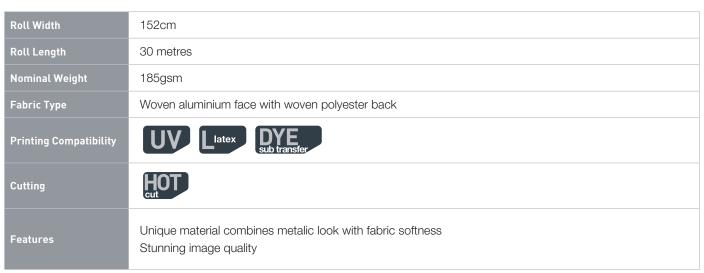

|
| Finish                 | Leather embossed texure                                                                          |
| Treatment              | Fire retardant                                                                                   |
| Printing Compatibility | Ssolvent ECO UV Llatex                                                                           |
| Features               | Contains cotton to increase the softness<br>Flexible<br>Leather emboss texture<br>Fire retardant |

# ALUMINATE METALISED POLYESTER FABRIC



## ALUMINATE METALISED POLYESTER FABRIC

## **DIGITAL PRINTING TEXTILES**

#### **DESCRIPTION**

A woven aluminum face with polyester back.

#### **APPLICATIONS**

Ideal for banner stands, roller blinds and event tablecloths.



122



Ricky Richards (Sales) Pty. Ltd | ABN 18 000 946 725 Information contained in this brochure is accurate and based on the latest product information available at the time of printing. While Ricky Richards (Sales) P/L makes all efforts to provide accurate information, we maintain the right to make changes as necessary.









## FREDRIX SELECT MATTE ARCHIVAL QUALITY ARTIST CANVAS

SOLVENT, UV CURABLE AND LATEX INKJET MEDIA

## **APPLICATIONS**

Premium matte artist canvas for fine art reproductions, museum and gallery spaces.



| Roll Widths            | 137cm, 157cm, 185cm, 264cm & 320cm                 |
|------------------------|----------------------------------------------------|
| Roll Length            | 22.86 metres                                       |
| Thickness