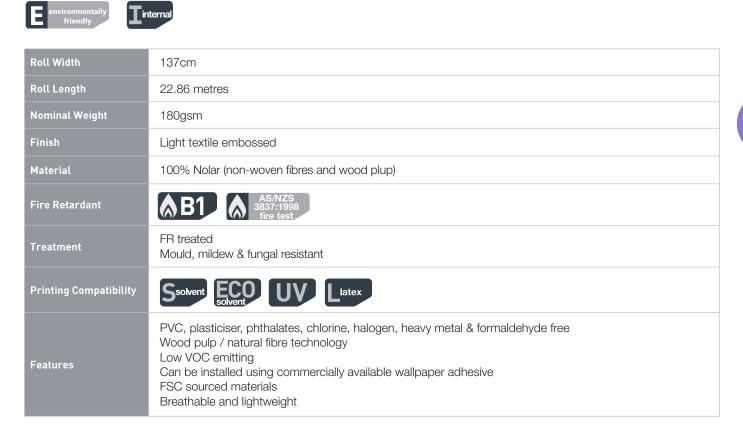

## DREAMSCAPE ARTIST CANVAS

### **COMMERCIAL GRADE WALL COVERING**

SOLVENT, UV CURABLE AND LATEX INKJET MEDIA

### **APPLICATIONS**

Embossed printable wallcovering for long term decoration.

| Roll Width             | 137cm                                                                                                                                                                                                                       |
|------------------------|-----------------------------------------------------------------------------------------------------------------------------------------------------------------------------------------------------------------------------|
| Roll Length            | 22.86 metres                                                                                                                                                                                                                |
| Nominal Weight         | 440gsm                                                                                                                                                                                                                      |
| Material Backing       | Embossed PVC face with polyester non woven backing                                                                                                                                                                          |
| Fire Retardant         | AS/NZS<br>3837:1998<br>fire test                                                                                                                                                                                            |
| Treatment              | FR treated<br>Mould, mildew & fungal resistant                                                                                                                                                                              |
| Printing Compatibility | Solvent ECO UV Llatex                                                                                                                                                                                                       |
| Features               | Non woven polyester backing provides easy hanging and removal<br>Can be installed using commercially available wallpaper adhesives<br>Heavy duty commercial grade for long term decoration<br>Fire rating AS/NZS 3837: 1998 |

49