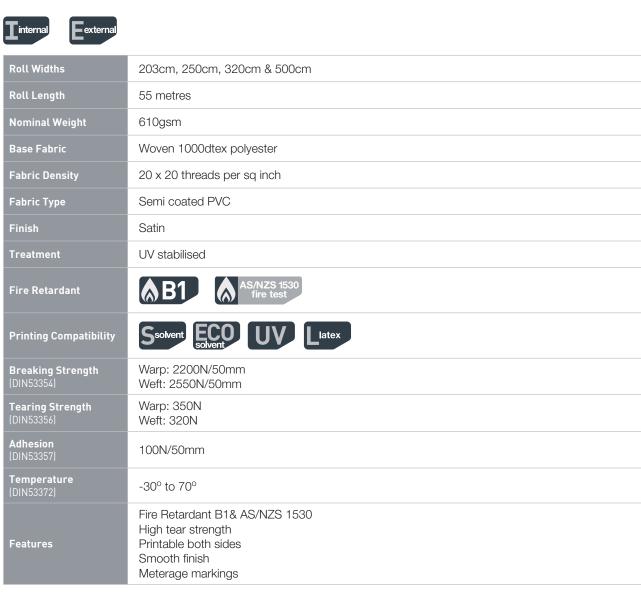

# BL610 SATIN SMOOTH BLOCKOUT PVC BANNER

SOLVENT, UV CURABLE AND LATEX INKJET MEDIA

#### **APPLICATIONS**

Ideal for doublesided indoor and outdoor banners.

external Tinternal **Roll Widths** 137cm, 160cm, 203cm, 250cm, 320cm & 500cm Roll Length 50 metres Nominal Weight 610gsm Base Fabric Woven 1000dtex polyester **Fabric Density** 20 x 20 threads per sq inch Fabric Type Semi coated PVC Finish Satin UV stabilised Solvent UV Latex Ssolvent **Printing Compatibility** Breaking Strength (DIN53354) Warp: 2200N/50mm Weft: 2550N/50mm **Tearing Strength** (DIN53356) Warp: 350N Weft: 320N Adhesion 100N/50mm Temperature (DIN53372) -30° to 70° High tear strength Printable both sides Features Smooth finish Meterage markings